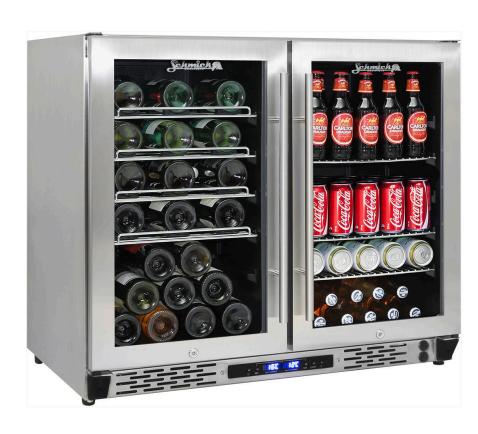

Two-zone multi-purpose bar fridge - A great product with so many options for your beers, wines and/or soft drinks. The two zones can be set between 1°C >18°C and you can mix and match shelving so if wanting all beer then its no problems. \*Note there must be a 5oC variance between the zones, usually beer at 2oC and wine set between 12-18oC is popular.

Units are front venting to build in under benches, lockable, LED lighting and have special heated triple glazed glass with LOW E film to stop condensation.

Lighting is energy saving so inner light goes off if unit not being used.

\*Wine bottle Qty is using standard bordeaux bottle size 76-82mm, wider bottles only fit on top or bottom shelving. Units are front venting to build in under benches, lockable, LED lighting and have special heated triple glazed glass with LOW E film to stop condensation.

## **SPECIFICATIONS**

\*Wine bottle Oty is using standard bordeaux bottle size 70-82mm, wider bottles only fit on top or bottom shell/indes (cans) 190

Noise Level 44.00

PARTS AND ENERGY INFO Unit dimensions (WxDxH) 1.4Kwh/24Hrs