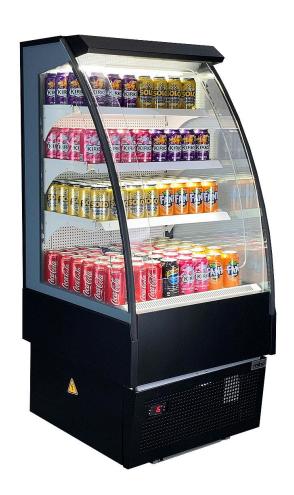

## TK-6S

### **QUICK INFO**

Quality Rhino low energy open front commercial refrigerator with brand parts, solid build, led lighting and many unique features.

Over 3 years of development ensured high quality, lowest energy and ease of servicing, from magnetic bottom grill to sleek 'hidden' overnight curtain the Rhino TK open front series really is a winner for tough environments and longevity.

#### PARTS AND ENERGY INFO

- High Efficiency Compressor
- LOW E Glass Sides
- German EBM EC Fans
- Led Lighting
- R290 Gas
- Cyclopentane Foaming
- Electronic Controller\n