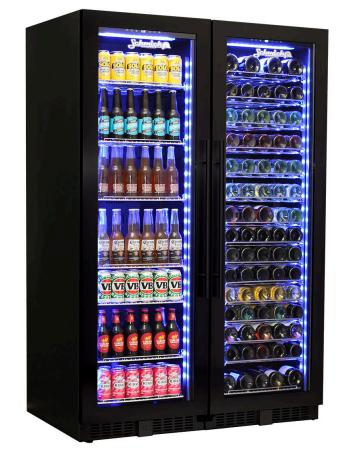

### QUICK INFO

A stylish reliable **upright quiet running black glass door matching beer and wine fridge** with quality brand name parts and plenty of features. The slimline door frame and soft blue LED lighting makes it a real showpiece for any entertaining area.

1 x Beer and 1 x matching wine fridge - lockable doors, triple glazed LOW E glass helps prevent condensation and an electronic touch button control. The sliding rubber wine bottle saddles allow every size wine bottle to fit with ease, a great feature.

The shelving can interchange beer and wine and also can be moved up/down, giving you plenty of storage options.