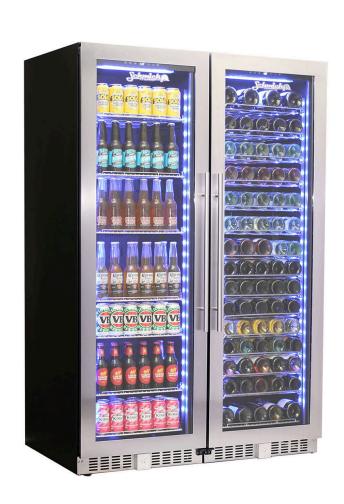

#### **QUICK INFO**

A stylish reliable upright quiet running glass door matching beer and wine fridgewith quality brand name parts and plenty of features. The slimline door frame and soft blue LED lighting makes it a real showpiece for any entertaining area.

1 x Beer and 1 x matching wine fridge - lockable doors, triple glazed LOW E glass helps prevent condensation and an electronic touch button control. The sliding rubber wine bottle saddles allow every size wine bottle to fit with ease, a great feature.

The shelving can interchange beer and wine and also can be moved up/down, giving you plenty of storage options.