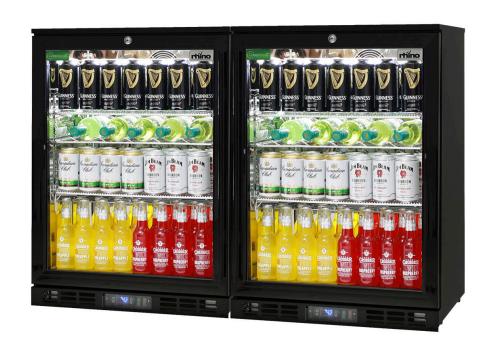

# SG1Q-Combo

#### **QUICK INFO**

Quiet running commercial style glass door bar fridge. Units encompass the best brand name parts available in the world, designed by the best engineers and built by a quality long term manufacturer to bring a reliable product to the market. We add special German EBM quiet fans so you can use in indoor applications like pool rooms and home theaters.

Polished Stainless Steel Inner, low energy compressor, special LOW E Glass and German energy saving EBM fans make unit robust for tough conditions and cheap to run.

### **SPECIFICATIONS**

Capacity (litres) 258
Holds (cans) 280
Noise Level 39.00
Consumption 2.46Kwh/24Hrs
Unit dimensions (WxDxH) 1200 x 500 x 840
Lockable Yes
Gross weight 50 kg

SCHMICK PARTIES AND PROPERTY OF THE PROPERTY O