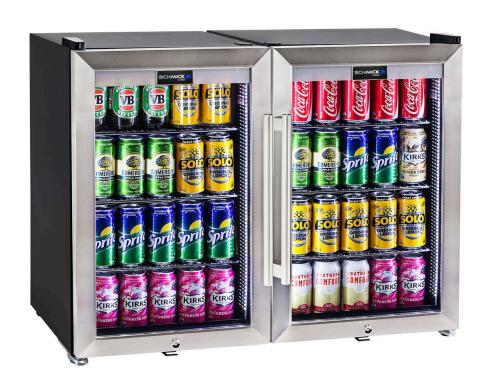

# Tropical Rated Glass Door Alfresco Bar Fridge

Made especially for outdoor tropical alfresco areas in Australia, note this is pigeon pair.

Triple glazed stainless steel door with bar handle and lock, LED strip lighting, tropical rated with inner fan for excellent cooling.

We designed shelving structure to allow 4 x height of cans, can fit 85 x 375ml inside each unit so 170 x cans. Perfect for that little outdoor barbie area or that shed environment for a few spare cool ones in times of need.