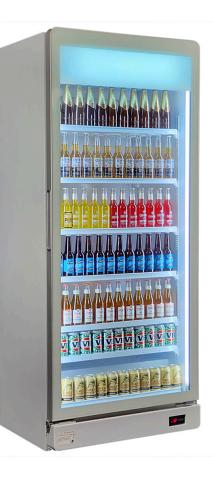

### QUICK INFO

Super Looking Upright Triple Glazed Bar Fridge with plenty of shelving adjustments, led lighting, lock and castor wheels. A great product for your entertaining area, man cave or theater room.

The extra wide design looks great and with extra shelves you can fit 600 x CANS! Now that's what i call a party. Quality parts, 117 x shelf heights plus special lockable shelf clips so shelving is stable, very unique design.