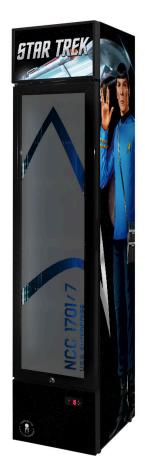

#### QUICK INFO

Upright 160 litre Star Trek Original branded skinny glass door bar fridge with plenty of shelf adjustments, triple glazed LOW E glass, lock and brand name parts.

Great entertaining room fridge as you can place anywhere maximizing room.