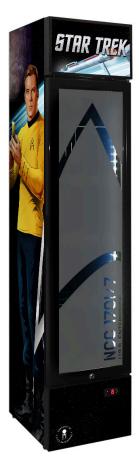

#### QUICK INFO

Upright 160 litre Star Trek Original branded skinny glass door bar fridge with plenty of shelf adjustments, triple glazed LOW E glass, lock and brand name parts.

Great entertaining room fridge as you can place anywhere maximizing room.