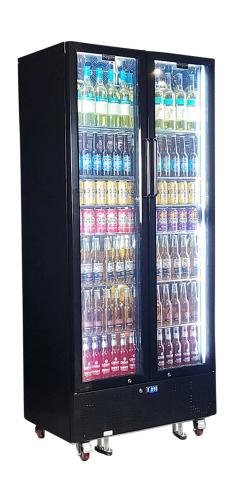

## **SK668-B-HD**

### **QUICK INFO**

Schmick classy energy efficient upright twin glass door bar fridge with heated glass to stop condensation, unit has self closing doors, led lighting, polished stainless mirror interior and is lockable to keep your kids from 'borrowing' yabrews

Brand parts include Schmick fans and Schmick ECO controller for reliable low cost operation.

Fully adjustable heavy duty shelving, led strip lighting can be chosen to be blue or white with press of a button is a great feature.