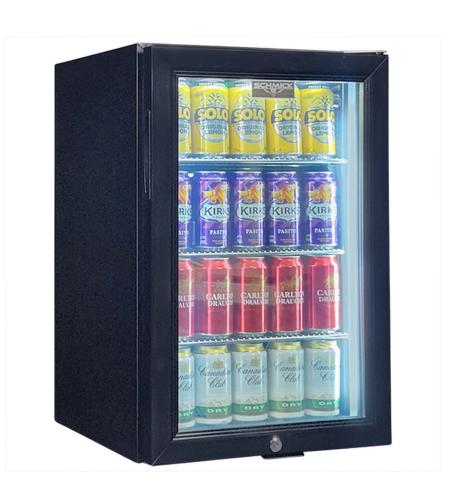

### **QUICK INFO**

Reliable Triple Glazed Glass Quiet running Door Bar Fridge with lock, adjustable shelving, polished stainless interior and reversible door.

Unit has switch for a choice of blue or white LED lighting, is low in energy consumption and quiet to run. The full adjustable shelving allows 4 x high of 375ml cans and shelving has 47 x adjustable positions to allow any size drinks to be filled at optimal capacity.

#### **SPECIFICATIONS**

Capacity (litres) 69
Holds (cans) 76
Noise Level 41.00
Consumption 0.55Kwh/24Hrs
Unit dimensions (WxDxH) 435 x 490 x 680
Lockable Yes
Gross weight 29 kg

<sup>\*\*</sup>Specifications and price of this product may change at any time