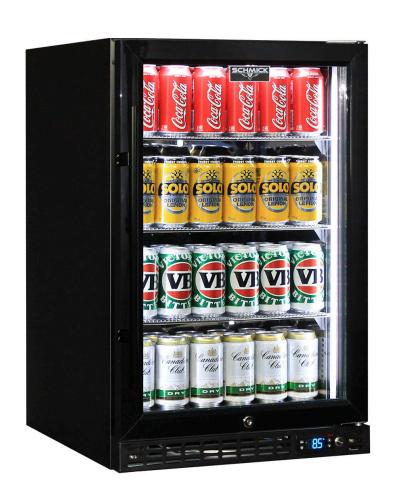

# SK116L-B

#### **QUICK INFO**

Quiet running under bench front venting glass door bar fridge. Unit has triple glazed LOW E glass to help prevent condensation, the door is reversible with lock and brand parts include a quality Schmick ECO electronic controller, German EBM rear fan and quiet Noctua inner fan, all ensuring reliable operation.

Switchable 'colour' LED light can be either blue or white, units have 3 x full 'soft' strips on sides and inner top for great lighting effect.

\*This unit is also available in stainless steel door frame and grill (Model SK116-SS), heated glass versions (Models SK116R-HD & SK116L-HD) and Solid door version SK116-SD.

### **SPECIFICATIONS**

Capacity (litres)

Holds (cans)

Noise Level

Consumption

Unit dimensions (WxDxH)

Lockable

Gross weight

121

43.00

0.83Kwh/24Hrs

495 x 570 x 800

Yes

<sup>\*\*</sup>Specifications and price of this product may change at any time

<sup>\*\*</sup>For more information about this product please call us or visit our website.