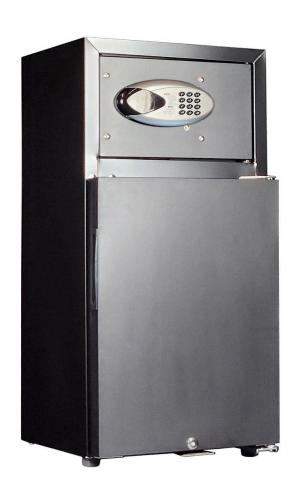

## SK40-SAFE

### **QUICK INFO**

Quiet running glass door mini bar fridge has low energy consumption and a special 'shallow' depth design for area's where space is a premium . Developed for use in accommodation venues and applications where you want quick chilling, cold drinks and low noise. The unique design with Motel Safe attached is brilliant.

Unit has interior led light that comes ON when door opens, has plenty of shelf adjustments and inner silent fan cools unit quick saving energy.