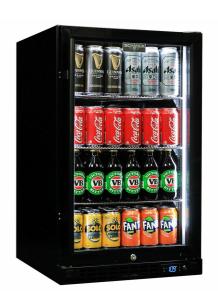

# **QUICK INFO**

Quiet running under bench heated glass door bar fridge that stops condensation. Unit has brand parts that include a quality Schmick ECO electronic controller and German EBM fans for reliable operation. \*Unit is right hinged (handle on left).

Switchable 'colour' LED light can be either blue or white, units have 3 x full 'soft' strips on sides and inner top for great lighting effect.

This unit is also available in S/Steel door frame and grill (Model SK126-SS), and heated stainless door Left & Right hinged (Models SK126L-HD & SK126R-HD).

# **SPECIFICATIONS**

| Capacity (litres)         | 132             |
|---------------------------|-----------------|
| Holds (cans)              | 121             |
| Noise Level Db            | 43.00           |
| Consumption               | 1.78kW/24hrs    |
| Unit dimensions (WxDxHmm) | 495 x 586 x 840 |
| Lockable                  | Yes             |
| Gross weight              | 44 kg           |