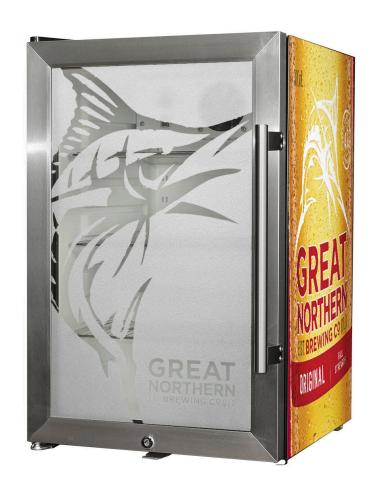

# EC68L-SSH-GNBC-ORIG

#### **QUICK INFO**

Great little units to have at that home bar, cafe, milk bar or busy hotel-club business.

A showcase style display bar fridge highlights your product and keeps drinks chilled ready to serve., Great Northern beer loves these units, it makes it extra cold.

Tropical rated means great chilling capacity in tough Aussie environments.