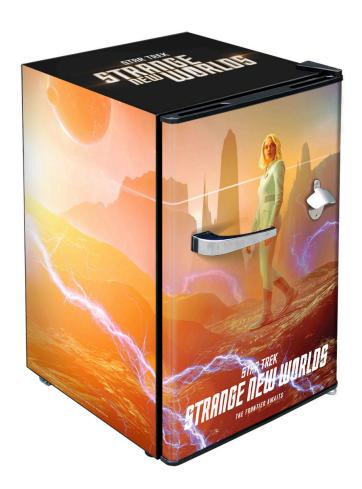

# BC70B-RET-ST-SNW5

#### **QUICK INFO**

Retro Cool Star Trek-Strange New Worlds 'Chapel' Design Black Mini Bar Fridge 70 litre.

A good quality unit with plenty of shelf height options, tropical rated and runs nice and quiet, unit has cool retro handle and opener.