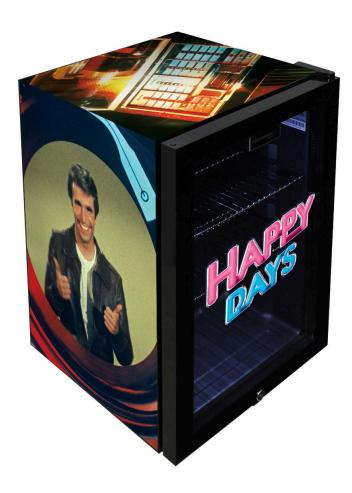

### QUICK INFO

Happy Days Original Branded Glass Door Bar Fridge made especially for indoor entertaining and Man Cave areas in Australia.

Double glazed reversible door and lock, we designed shelving structure to allow 4 x height of cans, can fit 85 x 375ml inside.