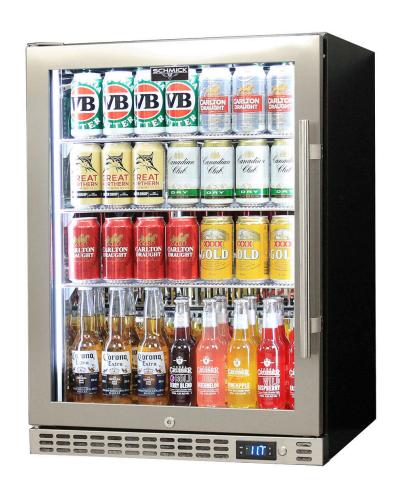

# SK156L-SS

#### **QUICK INFO**

Quiet running low energy under bench front venting glass door bar fridge. Unit has triple glazed LOW E glass to prevent condensation, the door is reversible with lock and brand parts include a quality Schmick ECO electronic controller and German EBM fans for reliable operation.

Switchable 'colour' LED light can be either blue or white, units have 3 x full 'soft' strips on sides and inner top for great lighting effect.

This unit is also available in black door frame and grill (Model SK156L-B), and heated glass versions if in stock (models SK156R-HD & SK156L-HD), and solid door version, model SK156R-SD and SK156L-SD