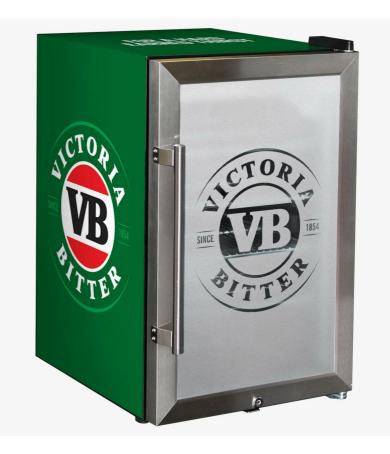

## **QUICK INFO**

**VB Glass Door Bar Fridge** made especially for indoor entertaining and Man Cave areas in Australia.

Double glazed reversible door and lock, we designed shelving structure to allow 4 x height of cans, can fit 85 x 375ml inside.