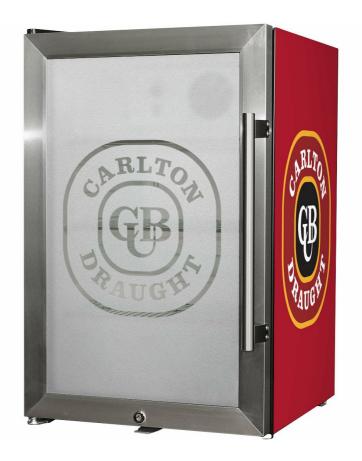

## **QUICK INFO**

Great little units to have at that home bar, cafe, milk bar or busy hotel-club business.

A showcase style display bar fridge highlights your product and keeps drinks chilled ready to serve., Carlton Draught beer loves these units, it makes it extra cold.

Tropical rated means great chilling capacity in tough Aussie environments.