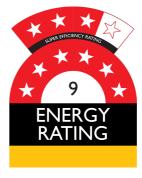

## **SPECIFICATIONS**

| Capacity (litres)       | 70              |
|-------------------------|-----------------|
| Holds (cans)            | 80              |
| Noise Level             | 43.00           |
| Consumption             | 0.69Kwh/24Hrs   |
| Unit dimensions (WxDxH) | 430 x 500 x 700 |
| Lockable                | Yes             |
| Gross weight            | 26 kg           |
|                         |                 |

Tested and registered to GEMS Act 2012, using ISO testing standard 23953-2, unit meets MEPS requirements.

<sup>\*\*</sup>Specifications and price of this product may change at any time

<sup>\*\*</sup>For more information about this product please call us or visit our website.