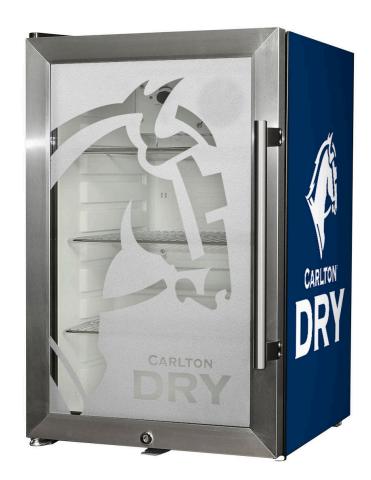

# EC68L-SSH-DRY

# **QUICK INFO**

Great little units to have at that home bar, cafe, milk bar or busy hotel-club business.

A showcase style display bar fridge highlights your product and keeps drinks chilled ready to serve.

Tropical rated means great chilling capacity in tough Aussie environments.