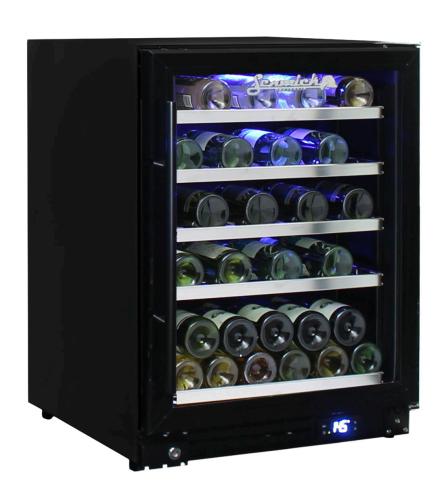

## **QUICK INFO**

Glass door under bench black front venting wine fridge with triple glazed LOW E glass, quiet fans and German electronic controller. Shelving is unique patented rubber saddle type which allows all size bottles to fit on one shelf.