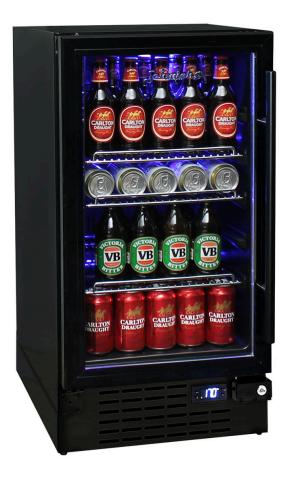

## MODEL: JC95B-B-860

#### QUICK INFO

Glass door under bench front venting bar fridge with triple glazing, LOW E glass, quiet fans and German electronic controller.

German ECO controller allows economy energy saving mode while away.

Low E glass prevents condensation, door is reversible with lock and unit has a matching wine fridge available, model JC95W-B-860.

#### **SPECIFICATIONS**

| Capacity (litres)       | 95              |
|-------------------------|-----------------|
| Holds (cans)            | 100             |
| Noise Level             | 43.00           |
| Consumption             | 0.95Kwh/24Hrs   |
| Unit dimensions (WxDxH) | 450 x 595 x 860 |
| Lockable                | Yes             |
| Gross weight            | 38 kg           |