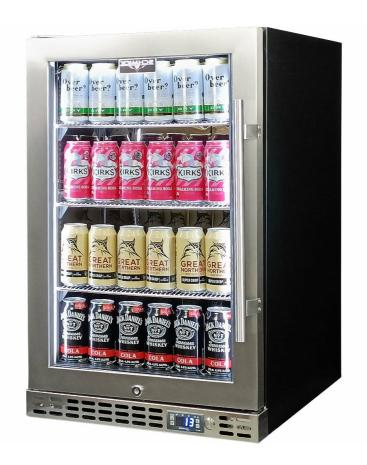

### **QUICK INFO**

Quiet running under bench front venting glass door bar fridge. Unit has triple glazed LOW E glass to prevent condensation, the door is reversible with lock and brand parts include a quality Schmick ECO electronic controller for reliable operation.

Switchable 'colour' LED light can be either blue or white, units have 3 x full 'soft' strips on sides and inner top for great lighting effect.

\*This unit is also available in black door frame and grill (Model SK116 B), and heated glass versions coming September 2020 (Models SK116R HD & SK116L HD).

### **SPECIFICATIONS**

Capacity (litres)121Holds (cans)132Noise Level43.00Consumption0.83Kwh/24HrsUnit dimensions (WxDxH)495 x 570 x 800LockableYesGross weight39 kg

Tested and registered to GEMS Act 2012, using ISO testing standard 23953-2, unit meets MEPS requirements.