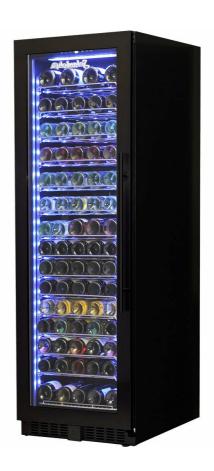

### **QUICK INFO**

A Stylish Reliable **Upright Quiet Running Glass Door Wine Fridge** With Quality Brand Name
Parts And Plenty Of Features. The Slimline Door
Frame And Soft Blue Led Lighting Make It A Real
Showpiece For Any Entertaining Area

Unit Is Lockable, Has Triple Glazed LOW E Glass Which Helps Prevent Condensation, Quiet Fans & Is Controlled With Electronic Touch Button Control. The Sliding Rubber Saddles Allow Every Size Wine Bottle To Fit With Ease, A Great Feature.

The Shelving Also Can Be Moved Up/Down, Giving You Plenty Of Different Size Bottle Storage Options.