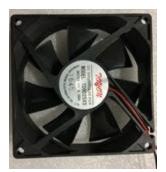

## Bringing the worlds best chillers to Australia

## **MODEL:**

QUICK INFO

COOLING MODULE FAN

## PARTS AND ENERGY INFO



## **SPECIFICATIONS**

| Capacity (litres)          | # CAPACITY_LITERS #                   |
|----------------------------|---------------------------------------|
| Holds (cans)               | # CAPACITY_CANS #                     |
| Noise Level                | # NOISE_LEVEL #                       |
| Consumption                | # POWER_CONSUMPTION<br>#Kwh/24Hrs     |
| Unit dimensions<br>(WxDxH) | # WIDTH # x # DEPTH # x #<br>HEIGHT # |
| Lockable                   | # lockable #                          |
| Gross weight               | # WEIGHT # kg                         |

\*\*Specifications and price of this product may change at any time

\*\*For more information about this product please call us or visit our website.