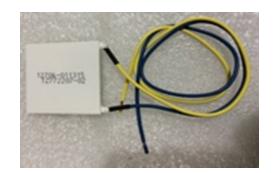

# Bringing the worlds best chillers to Australia

### **MODEL:**

## **QUICK INFO**

CERAMIC HEATSINK

## PARTS AND ENERGY INFO



### **SPECIFICATIONS**

| Capacity (litres)          | # CAPACITY_LITERS #                   |
|----------------------------|---------------------------------------|
| Holds (cans)               | # CAPACITY_CANS #                     |
| Noise Level                | # NOISE_LEVEL #                       |
| Consumption                | # POWER_CONSUMPTION<br>#Kwh/24Hrs     |
| Unit dimensions<br>(WxDxH) | # WIDTH # x # DEPTH # x #<br>HEIGHT # |
| Lockable                   | # LOCKABLE #                          |
| Gross weight               | # WEIGHT # kg                         |

<sup>\*\*</sup>Specifications and price of this product may change at any time

<sup>\*\*</sup>For more information about this product please call us or visit our website.