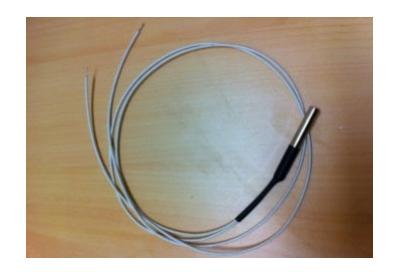

# Bringing the worlds best chillers to Australia

### **MODEL:**

## **QUICK INFO**

EVAPORATOR PROBE

## **PARTS AND ENERGY INFO**



### **SPECIFICATIONS**

| Capacity (litres) | # CAPACITY_LITERS #               |
|-------------------|-----------------------------------|
| Holds (cans)      | # CAPACITY_CANS #                 |
| Noise Level       | # NOISE_LEVEL #                   |
| Consumption       | # POWER_CONSUMPTION<br>#Kwh/24Hrs |
| Unit dimensions   | # WIDTH # x # DEPTH # x #         |
| (WxDxH)           | HEIGHT #                          |
| Lockable          | # LOCKABLE #                      |
| Gross weight      | # WEIGHT # kg                     |

<sup>\*\*</sup>Specifications and price of this product may change at any time

<sup>\*\*</sup>For more information about this product please call us or visit our website.