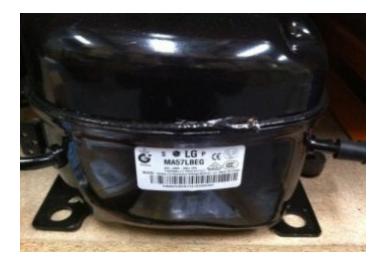

## Bringing the worlds best chillers to Australia

## **MODEL:**

QUICK INFO

COMPRESSOR

## PARTS AND ENERGY INFO



## SPECIFICATIONS

| Capacity (litres)          | # CAPACITY_LITERS #                   |
|----------------------------|---------------------------------------|
| Holds (cans)               | # CAPACITY_CANS #                     |
| Noise Level                | # NOISE_LEVEL #                       |
| Consumption                | # POWER_CONSUMPTION<br>#Kwh/24Hrs     |
| Unit dimensions<br>(WxDxH) | # WIDTH # x # DEPTH # x #<br>HEIGHT # |
| Lockable                   | # lockable #                          |
| Gross weight               | # WEIGHT # kg                         |

\*\*Specifications and price of this product may change at any time

\*\*For more information about this product please call us or visit our website.