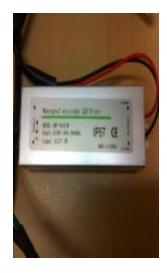

# Bringing the worlds best chillers to Australia

### **MODEL:**

## QUICK INFO

SWITCH POWER SUPPLY FOR CONDENSOR FAN

## PARTS AND ENERGY INFO



### **SPECIFICATIONS**

| Capacity (litres)          | # CAPACITY_LITERS #                   |
|----------------------------|---------------------------------------|
| Holds (cans)               | # CAPACITY_CANS #                     |
| Noise Level                | # NOISE_LEVEL #                       |
| Consumption                | # POWER_CONSUMPTION<br>#Kwh/24Hrs     |
| Unit dimensions<br>(WxDxH) | # WIDTH # x # DEPTH # x #<br>HEIGHT # |
| Lockable                   | # lockable #                          |
| Gross weight               | # WEIGHT # kg                         |

\*\*Specifications and price of this product may change at any time

\*\*For more information about this product please call us or visit our website.