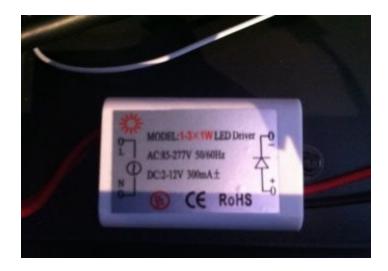

## **MODEL:**

QUICK INFO

SWITCH POWER SUPPLY FOR LED

## PARTS AND ENERGY INFO