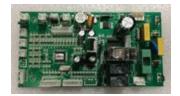

# Bringing the worlds best chillers to Australia

#### **MODEL:**

## **QUICK INFO**

MAIN PRINTED CIRCUIT BOARD



## PARTS AND ENERGY INFO

### **SPECIFICATIONS**

| Capacity (litres)          | # CAPACITY_LITERS #                   |
|----------------------------|---------------------------------------|
| Holds (cans)               | # CAPACITY_CANS #                     |
| Noise Level                | # NOISE_LEVEL #                       |
| Consumption                | # POWER_CONSUMPTION<br>#Kwh/24Hrs     |
| Unit dimensions<br>(WxDxH) | # WIDTH # x # DEPTH # x #<br>HEIGHT # |
| Lockable                   | # LOCKABLE #                          |
| Gross weight               | # WEIGHT # kg                         |

<sup>\*\*</sup>Specifications and price of this product may change at any time

<sup>\*\*</sup>For more information about this product please call us or visit our website.