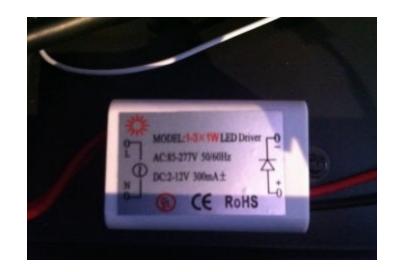

# Bringing the worlds best chillers to Australia

### **MODEL:**

## **QUICK INFO**

SWITCH POWER SUPPLY FOR LED

## **PARTS AND ENERGY INFO**



### **SPECIFICATIONS**

| Capacity (litres)          | # CAPACITY_LITERS #                   |
|----------------------------|---------------------------------------|
| Holds (cans)               | # CAPACITY_CANS #                     |
| Noise Level                | # NOISE_LEVEL #                       |
| Consumption                | # POWER_CONSUMPTION<br>#Kwh/24Hrs     |
| Unit dimensions<br>(WxDxH) | # WIDTH # x # DEPTH # x #<br>HEIGHT # |
| Lockable                   | # LOCKABLE #                          |
| Gross weight               | # WEIGHT # kg                         |

<sup>\*\*</sup>Specifications and price of this product may change at any time

<sup>\*\*</sup>For more information about this product please call us or visit our website.