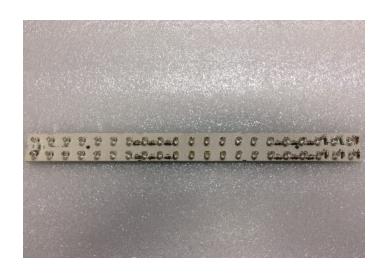

# Bringing the worlds best chillers to Australia

#### **MODEL:**

### **QUICK INFO**

LED LIGHT STRIP

## **PARTS AND ENERGY INFO**



#### **SPECIFICATIONS**

| Capacity (litres)          | # CAPACITY_LITERS #                   |
|----------------------------|---------------------------------------|
| Holds (cans)               | # CAPACITY_CANS #                     |
| Noise Level                | # NOISE_LEVEL #                       |
| Consumption                | # POWER_CONSUMPTION<br>#Kwh/24Hrs     |
| Unit dimensions<br>(WxDxH) | # WIDTH # x # DEPTH # x #<br>HEIGHT # |
| Lockable                   | # LOCKABLE #                          |
| Gross weight               | # WEIGHT # kg                         |

<sup>\*\*</sup>Specifications and price of this product may change at any time

<sup>\*\*</sup>For more information about this product please call us or visit our website.