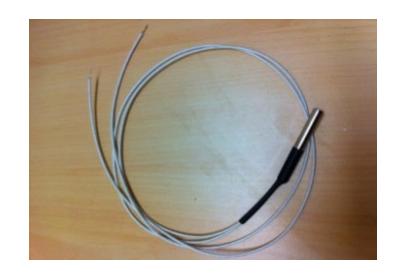

# Bringing the worlds best chillers to Australia

### **MODEL:**

## **QUICK INFO**

EVAPORATOR PROBE

## **PARTS AND ENERGY INFO**



### **SPECIFICATIONS**

| Capacity (litres) | # CAPACITY_LITERS #               |
|-------------------|-----------------------------------|
| Holds (cans)      | # CAPACITY_CANS #                 |
| Noise Level       | # NOISE_LEVEL #                   |
| Consumption       | # POWER_CONSUMPTION<br>#Kwh/24Hrs |
| Unit dimensions   | # WIDTH # x # DEPTH # x #         |
| (WxDxH)           | HEIGHT #                          |
| Lockable          | # LOCKABLE #                      |
| Gross weight      | # WEIGHT # kg                     |

<sup>\*\*</sup>Specifications and price of this product may change at any time

<sup>\*\*</sup>For more information about this product please call us or visit our website.