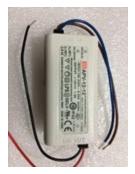

## Bringing the worlds best chillers to Australia

## **MODEL:**

QUICK INFO

SWITCH POWER SUPPLY FOR EVAPORATOR FAN

## PARTS AND ENERGY INFO



## **SPECIFICATIONS**

| Capacity (litres)          | # CAPACITY_LITERS #                   |
|----------------------------|---------------------------------------|
| Holds (cans)               | # CAPACITY_CANS #                     |
| Noise Level                | # NOISE_LEVEL #                       |
| Consumption                | # POWER_CONSUMPTION<br>#Kwh/24Hrs     |
| Unit dimensions<br>(WxDxH) | # WIDTH # x # DEPTH # x #<br>HEIGHT # |
| Lockable                   | # lockable #                          |
| Gross weight               | # WEIGHT # kg                         |

\*\*Specifications and price of this product may change at any time

\*\*For more information about this product please call us or visit our website.