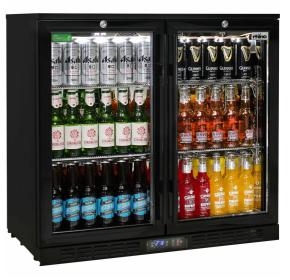

## **QUICK INFO**

Double Door Quiet Running Under Bench Heated Glass Bar Fridge.

Units encompass the best brand name parts available in the world, designed by the best engineers and built by a quality long term manufacturer, to bring a reliable product to the market.

Polished stainless steel inner, Embraco compressor, heated glass, ECO controller, lock and German EBM Quiet fans make unit fine for indoors.