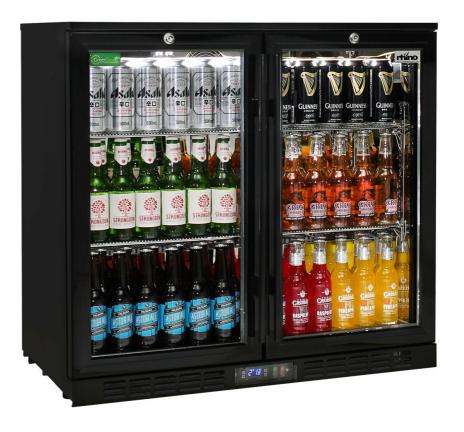

## Double Door Commercial Under Bench Heated Glass Bar Fridge.

Units encompass the best brand name parts available in the world, designed by the best engineers and built by a quality long term manufacturer, to bring a reliable product to the market.

Polished stainless steel inner, Embraco compressor, heated glass, ECO controller, lock and German EBM fans make unit robust for tough conditions.