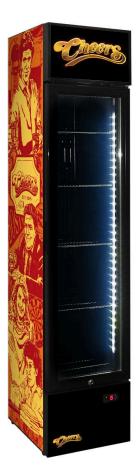

#### QUICK INFO

Upright 160 litre Cheers 02 branded skinny glass door bar fridge with plenty of shelf adjustments, triple glazed LOW E glass, lock and brand name parts.

Great entertaining room fridge as you can place anywhere maximizing room.

### PARTS AND ENERGY INFO

- LOW E glass
- German energy saving EBM fans
- Energy saving compressor
- Electronic Contoller
- Cyclopentane foaming,LED lighting,R600 100% ozone safe gas

#### **SPECIFICATIONS**

| Capacity (litres)       | 144              |
|-------------------------|------------------|
| Holds (cans)            | 150              |
| Noise Level             | 43.00            |
| Consumption             | 2.1Kwh/24Hrs     |
| Unit dimensions (WxDxH) | 390 x 475 x 1880 |
| Lockable                | Yes              |
| Gross weight            | 60 kg            |