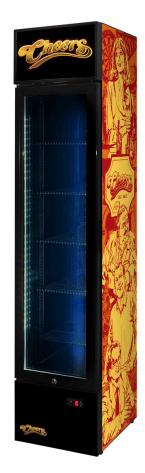

#### QUICK INFO

Upright 160 litre Cheers 02 branded skinny glass door bar fridge with plenty of shelf adjustments, triple glazed LOW E glass, lock and brand name parts.

Great entertaining room fridge as you can place anywhere maximizing room.

### PARTS AND ENERGY INFO

- LOW E glass
- German energy saving EBM fans
- Energy saving compressor
- Electronic Contoller
- Cyclopentane foaming,LED lighting,R600 100% ozone safe gas

#### **SPECIFICATIONS**

| Capacity (litres)       | 144              |
|-------------------------|------------------|
| Holds (cans)            | 150              |
| Noise Level             | 43.00            |
| Consumption             | 2.1Kwh/24Hrs     |
| Unit dimensions (WxDxH) | 390 x 475 x 1880 |
| Lockable                | Yes              |
| Gross weight            | 60 kg            |