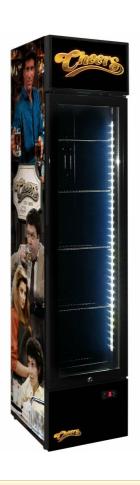

## SS-P160FA-CH-01

#### **QUICK INFO**

Upright 160 litre Cheers 01 branded skinny glass door bar fridge with plenty of shelf adjustments, triple glazed LOW E glass, lock and brand name parts.

Great entertaining room fridge as you can place anywhere maximizing room.

### **SPECIFICATIONS**

Capacity (litres) 144
Holds (cans) 150
Noise Level 43.00
Consumption 2.1Kwh/24Hrs
Unit dimensions (WxDxH) 390 x 475 x 1880
Lockable Yes
Gross weight 60 kg

<sup>\*\*</sup>Specifications and price of this product may change at any time