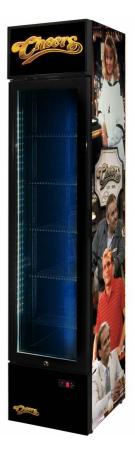

## SS-P160FA-CH-01

#### **QUICK INFO**

Upright 160 litre Cheers 01 branded skinny glass door bar fridge with plenty of shelf adjustments, triple glazed LOW E glass, lock and brand name parts.

Great entertaining room fridge as you can place anywhere maximizing room.

### **SPECIFICATIONS**

Capacity (litres) 144
Holds (cans) 150
Noise Level 43.00
Consumption 2.1Kwh/24Hrs
Unit dimensions (WxDxH) 390 x 475 x 1880
Lockable Yes
Gross weight 60 kg

<sup>\*\*</sup>Specifications and price of this product may change at any time