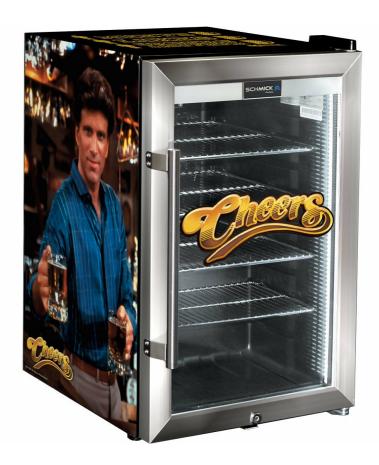

## **HUS-SC70-SS-CH-SAM**

## **QUICK INFO**

Cheers-Sam Designed Tropical Rated Glass Door Bar Fridge, right hinged, made especially for outdoor tropical alfresco areas in Australia.

Triple glazed stainless door with bar handle and lock, LOW E glass, LED strip lighting and interior fan for even air temperature distribution.

We designed shelving structure to allow 4 x height of cans, can fit 85 x 375 ml inside. Perfect for that little outdoor barbie area or that shed environment for a few spare cool ones in times of need. \*Left hinged model HUS-SC70L-SS.