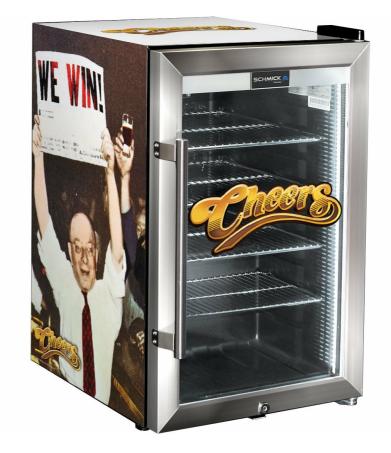

#### **QUICK INFO**

**Cheers We Win Designed Tropical Rated Glass Door Bar Fridge, right hinged,** made especially for outdoor tropical alfresco areas in Australia.

Triple glazed stainless door with bar handle and lock, LOW E glass, LED strip lighting and interior fan for even air temperature distribution.

We designed shelving structure to allow 4 x height of cans, can fit 85 x 375 ml inside. Perfect for that little outdoor barbie area or that shed environment for a few spare cool ones in times of need. \*Left hinged model HUS-SC70L-SS.