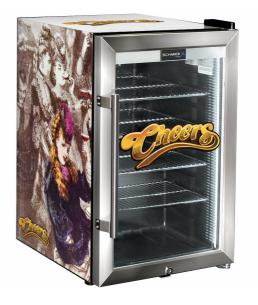

## **QUICK INFO**

Cheers Top Hats Designed Tropical Rated Glass Door Bar Fridge, right hinged, made especially for outdoor tropical alfresco areas in Australia.

Triple glazed stainless door with bar handle and lock, LOW E glass, LED strip lighting and interior fan for even air temperature distribution.

We designed shelving structure to allow 4 x height of cans, can fit 85 x 375 ml inside. Perfect for that little outdoor barbie area or that shed environment for a few spare cool ones in times of need. \*Left hinged model HUS-SC70L-SS.