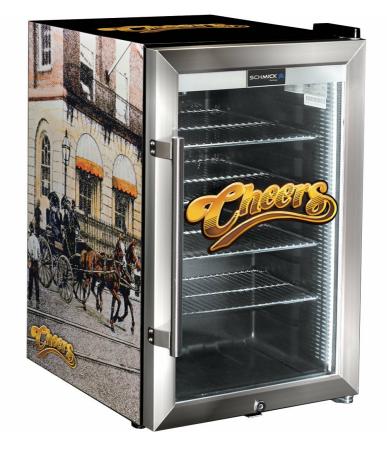

### **QUICK INFO**

**Cheers Horses Designed Tropical Rated Glass Door Bar Fridge, right hinged,** made especially for outdoor tropical alfresco areas in Australia.

Triple glazed stainless door with bar handle and lock, LOW E glass, LED strip lighting and interior fan for even air temperature distribution.

We designed shelving structure to allow 4 x height of cans, can fit 85 x 375 ml inside. Perfect for that little outdoor barbie area or that shed environment for a few spare cool ones in times of need. \*Left hinged model HUS-SC70L-SS.