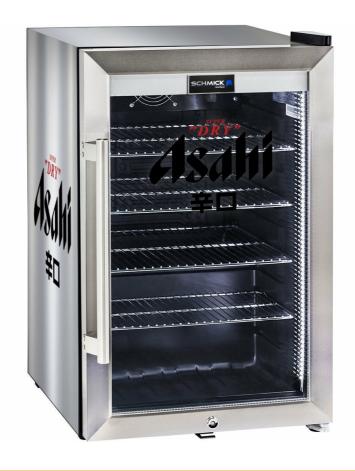

## **QUICK INFO**

**Asahi** branded glass door bar fridge with a unique light up door with white LED's, looks brilliant, fantastic gift idea.

The fridge is triple glazed LOW E glass, lock, LED strip lighting and tropical rated so great for your man cave, shed, rumpus or theatre rooms.

### PARTS AND ENERGY INFO

- Triple Glazing
- R600 100% ozone safe gas
- LOW E glass
- LED lighting
- Cyclopentane foaming
- 12Volt Fans

#### **SPECIFICATIONS**

| Capacity (litres)       | 70              |
|-------------------------|-----------------|
| Holds (cans)            | 85              |
| Noise Level             | 43.00           |
| Consumption             | 1.6Kwh/24Hrs    |
| Unit dimensions (WxDxH) | 430 x 500 x 700 |
| Lockable                | Yes             |
| Gross weight            | 34 kg           |