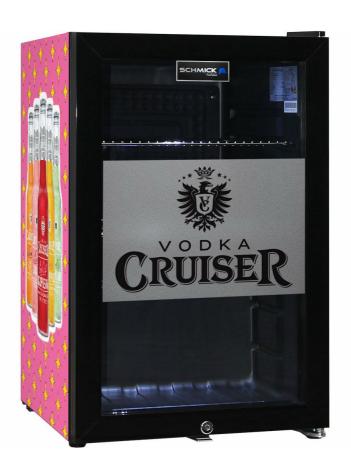

### **QUICK INFO**

**Vodka Cruiser Glass Door Bar Fridge** made especially for indoor entertaining and Man Cave areas in Australia.

Double glazed reversible door and lock, we designed shelving structure to allow 4 x height of cans, can fit 85 x 375ml inside.

Perfect for that pool room, theatre area or that shed environment for a few spare cool ones in times of desperate beverage requirements.