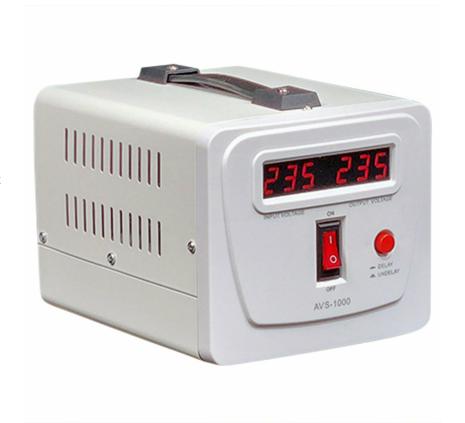

## **AVS-1000**

## **QUICK INFO**

Automatically regulate the 'input voltage' to a more stable level for your appliances to avoid damage and failure of your sensitive electrical components within the appliance.

These are great for area's where voltage 'fluctuates' like Perth, Northern QLD and outback Australia.

The CPU based intelligent circuit reads the input voltage and controls the output voltage very well.