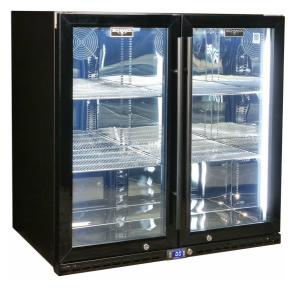

## MODEL: SK245-B-HD

## **QUICK INFO**

Quiet running low energy under bench front venting glass door bar fridge. Unit has heated glass to stop condensation, the doors are sleek black design with locks and brand parts include our own quality Schmick ECO electronic controller and German EBM fans for reliable operation.

Switchable 'color' LED light can be either blue or white, units have 3 x full 'soft' strips on sides and inner top for great lighting effect.

This unit is also available in heated glass with black door frame and grill (Model SK245-B-HD).

- Triple Glazing
- Schmick ECO Controller
- R600 100% ozone safe gas
- LOW E glass
- LED lighting
- German energy saving EBM fans
- Energy saving compressor
- Cyclopentane foaming

## **SPECIFICATIONS**

| Capacity (litres)         | 274             |
|---------------------------|-----------------|
| Holds (cans)              | 300             |
| Noise Level Db            | 43.00           |
| Consumption               | 2.11kW/24hrs    |
| Unit dimensions (WxDxHmm) | 870 x 586 x 875 |
| Lockable                  | Yes             |
| Gross weight              | 76 kg           |