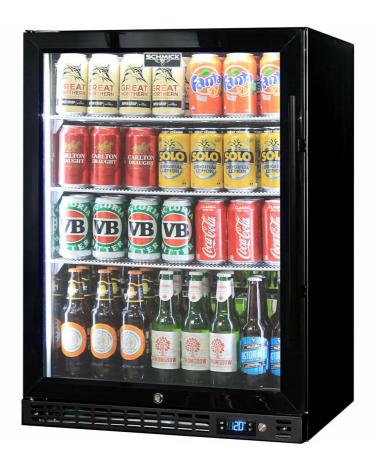

## **QUICK INFO**

Quiet running under bench front venting glass door bar fridge. Unit has heated glass to stop condensation, the door is lockable and has brand parts that include our own developed Schmick ECO electronic controller and German EBM fans for reliable operation.

Switchable 'colour' LED light can be either blue or white, units have 3 x full 'soft' strips on sides and inner top for great lighting effect.

This unit is also available in S/Steel frame and grill (Model SK156-SS), heated glass versions in S/Steel (models SK156R-HD & SK156L-HD), and solid door version, model SK156-SD.

### **SPECIFICATIONS**

Capacity (litres) 164
Holds (cans) 144
Noise Level 43.00
Consumption 1.81Kwh/24Hrs
Unit dimensions (WxDxH) 595 x 586 x 840
Lockable Yes
Gross weight 44 kg

Tested and registered to GEMS Act 2012, using ISO testing standard 23953-2, unit meets MEPS requirements.