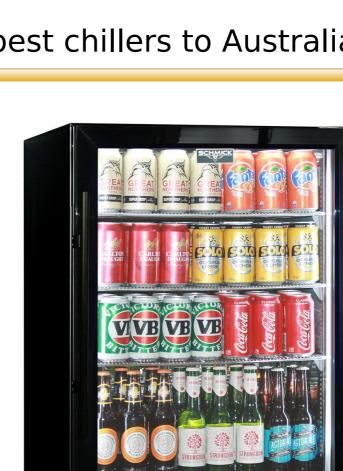

# Bringing the worlds best chillers to Australia

#### \*\* Units Have Bar Handle - Pics Don't Show Handle \*\*

Quiet running under bench front venting glass door bar fridge. Unit has heated glass to stop condensation, the door is reversible with lock and brand parts include a quality Schmick ECO electronic controller and German EBM fans for reliable operation.

Switchable 'colour' LED light can be either blue or white, units have 3 x full 'soft' strips on sides and inner top for great lighting effect.

This unit is also available in S/Steel frame and grill (Model SK156-SS), heated glass versions in S/Steel (models SK156R-HD & SK156L-HD), and solid door version, model SK156-SD.