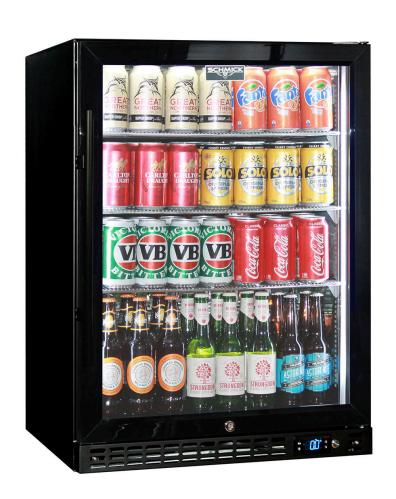

## **QUICK INFO**

Quiet running low energy under bench front venting glass door bar fridge. Unit has triple glazed LOW E glass to help prevent condensation, the door is reversible with lock and brand parts include our own developed Schmick electronic ECO controller and German EBM fans for reliable operation.

Switchable 'colour' LED light can be either blue or white, units have 3 x full 'soft' strips on sides and inner top for great lighting effect.

This unit is also available in S/Steel frame and grill (Model SK156-SS), heated glass versions in S/Steel (models SK156R-HD & SK156L-HD), and solid door version, model SK156-SD.

#### **SPECIFICATIONS**

Capacity (litres) 164
Holds (cans) 144
Noise Level 43.00
Consumption 1.21Kwh/24Hrs
Unit dimensions (WxDxH) 595 x 586 x 840
Lockable Yes
Gross weight 44 kg

<sup>\*\*</sup>Specifications and price of this product may change at any time